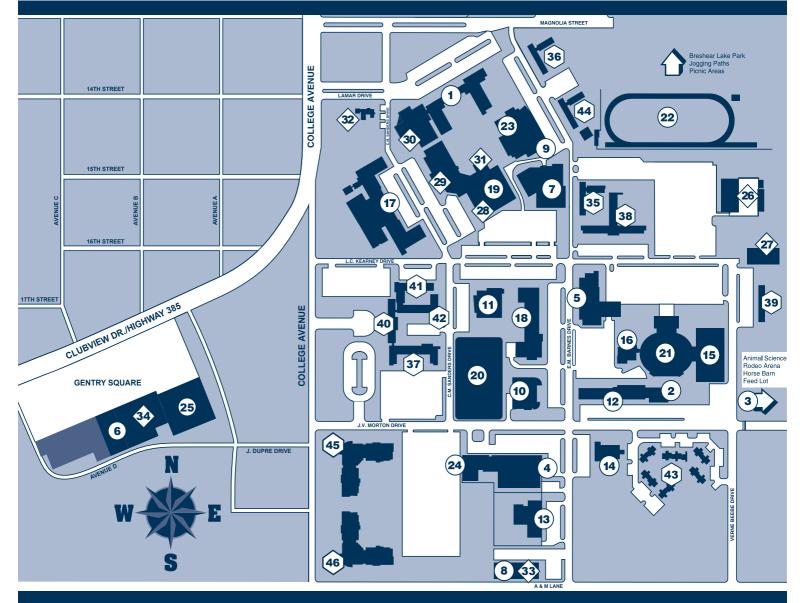

## LEVELLAND CAMPUS MAP

### Key to Campus Buildings

#### INSTRUCTIONAL BUILDINGS

- 1. Administration Building (AD)
- 2. Agriculture Building (AG)
- 3. Animal Science Center (ARENA)
- 4. Auto Diesel Shop (DSHOP)
- 5. Communications/English Building (CM)
- 6. Cosmetology (COSBL)
- 7. Creative Arts Building (CB)
- 8. Industrial Manufacturing/Emerging Technologies (IMET)
- 9. Christine Devitt Fine Arts Center (FA)
- 10. Law Enforcement Building (LE)
- 11. Library (LIB), STAR Center and Upward Bound (3rd Floor)
- 12. Math and Engineering Building (M)

- 13. Metals Technology Building (MT)
- 14. Natatorium (NAT)
- 15. Physical Education Building (PE)
- 16. Racquetball Courts
- 17. Science Building (S)
- 18. Technical Arts Center (TA)
- 19. Technology Center (TC)
- 20. Tennis Courts
- 21. Texan Dome (DOME)
- 22. Texan Track
- 23. Helen Devitt Jones Theatre for the Performing Arts (STAGE)
- 24. Welding Technology Building (WT)
- 25. Center for Allied Health Education (AH)

#### NON-INSTRUCTIONAL BUILDINGS

- 26. Maintenance Building
- 27. Maintenance Warehouse
- 28. Student Health & Wellness
- 29. Student Center
- 30. Student Services Building (SS)
- 31. Texan Hall
- 32. Visitors Center
- 33. Development and
- 34. Physical Plant Storage

#### 42. S. Sue Spencer Hall 43. Smallwood Apartments

- Alumni Relations Office
- 45. Nathan Tubb Hall 46. Southwest Hall

RESIDENCE HALLS

35. Forrest Hall

36. Frazier Hall

38. Lamar Hall

39. Magee Hall

44. Stroud Hall

40. Marvin Baker Center

41. N. Sue Spencer Hall

37. Gillespie Hall

Rev. 06/15