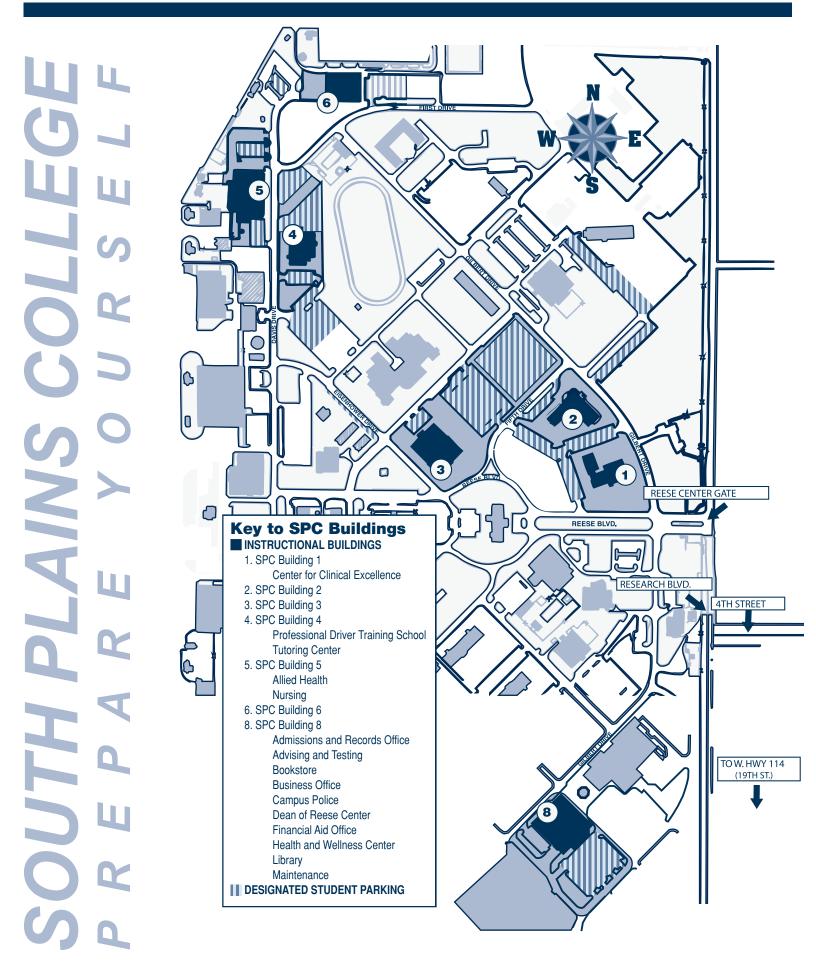

OME)
- 22. Texan Track
- 23. Helen Devitt Jones Theatre for the Performing Arts (STAGE)
- 24. Welding Technology Building (WT)
- 25. Center for Allied Health Education (AH)

#### NON-INSTRUCTIONAL BUILDINGS

- 26. Maintenance Building
- 27. Maintenance Warehouse
- 28. Student Health & Wellness
- 29. Student Center
- 30. Student Services Building (SS)
- 31. Texan Hall
- 32. Visitors Center
- 33. Development and
- 34. Physical Plant Storage

#### 42. S. Sue Spencer Hall 43. Smallwood Apartments

- Alumni Relations Office
- 45. Nathan Tubb Hall 46. Southwest Hall

RESIDENCE HALLS

35. Forrest Hall

36. Frazier Hall

38. Lamar Hall

39. Magee Hall

44. Stroud Hall

40. Marvin Baker Center

41. N. Sue Spencer Hall

37. Gillespie Hall

Rev. 06/15

# SOUTH PLAINS COLLEG

## **REESE CAMPUS MAP**